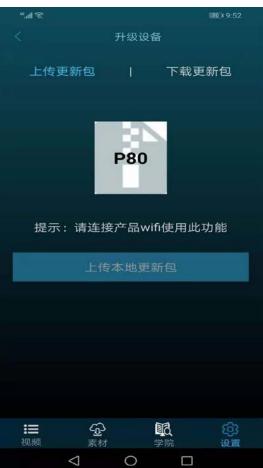

## Upgrade device (update 3D\_APP) method:

- Open the APP when there is a network, click settings, find upgrade device option, click to enter
- 2) entering the "Upgrade Device "option, enter Download the update package, select the device model to be updated, and click "Download Update Package"
- 3) After downloading the update package, connect the mobile phone to the WIFI of the device that needs to be updated
- 4) After the device is successfully connected, go to: Settings- > Upgrade Device- > Upload Update Package, click "Upload Update Package"
- 5) Wait for the update to complete, the device will reboot the system