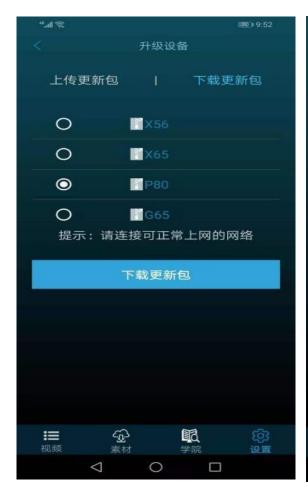

## Upgrade device (update 3D\_APP) method:

- Open the APP when there is a network, click settings, find upgrade device option, click to enter
- 2) entering the "Upgrade Device "option, enter Download the update package, select the device model to be updated, and click "Download Update Package"
- 3) After downloading the update package, connect the mobile phone to the WIFI of the device that needs to be updated
- 4) After the device is successfully connected, go to: Settings- > Upgrade Device- > Upload Update Package, click "Upload Update Package"
- 5) Wait for the update to complete, the device will reboot the system