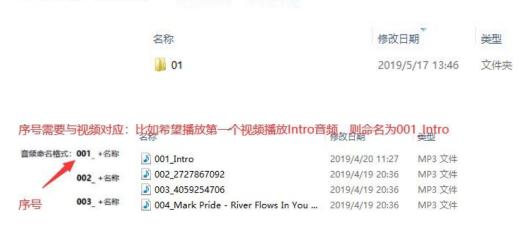

## Steps for usage:

 with USB The data cable connects the music module to the computer.

Copy the audio files (.MP3) to the O1 folder (music files can be downloaded directly or extracted from the video files using software and named as follows:

->把音乐放入文件夹: 01 (必须是01文件夹)

- 2) The music module connects the device and the speaker. The input port of the music module is connected to the output port of the equipment (the last slave machine SY Sout of the multi-screen), and the output port of the music module is connected to the audio. Please refer to the figure above for details.
- 3) Powers devices, music modules, speakers. After the device is turned on, the music module will play the corresponding music files according to the video tracks.