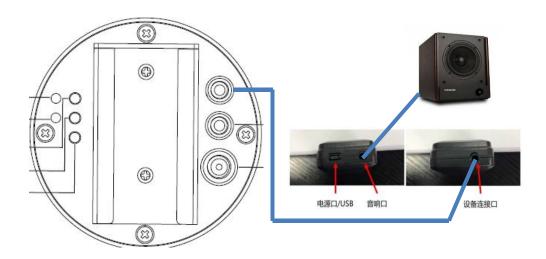

## Sound output (use of music module)

Connect the music module, equipment and audio device as follows to **output** sound through the audio.

->把音乐放入文件夹: 01 (必须是01文件夹)

- 2) The music module connects the device and the speaker. The input port of the music module is connected to the output port of the equipment (the last slave machine SY Sout of the multi-screen), and the output port of the music module is connected to the audio. Please refer to the figure above for details.
- 3) Powers devices, music modules, speakers. After the device is turned on, the music module will play the corresponding music files according to the video tracks.