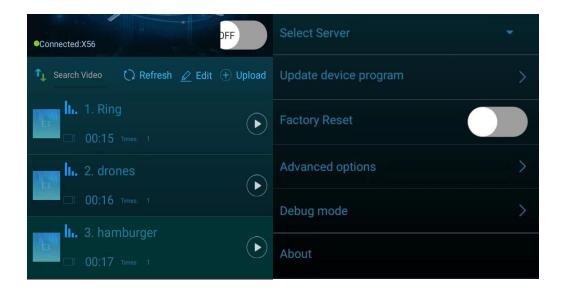

## How to restore factory settings:

 When you know the WIFI password of the device: You can connect the device with the mobile APP, enter the setting page, and click "Restore to Factory Settings", as follows: