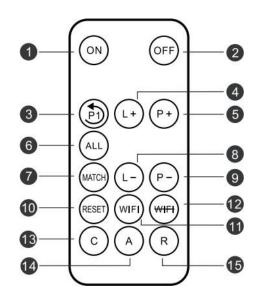

## Description of remote control buttons

- ON: Device rotary switch
- OFF: Device stop switch
- P1: Back to first video
- 4 L+: increased brightness
- 6 P+: switch to next video
- ALL: All hosts enter the matching remote control state
- MATCH: match remote control
- 8 L- : reduce brightness

- P-: switch to previous video
- 10 RESET: reboot the system
- WIFI: turn on wifi
- WIFI: turn off wifi
- C: Enter cloud mode
- A: Disconnect from cloud and outed mode
- 15 R: enter routing mode