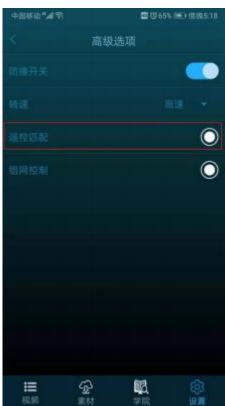

## step:

Method 1: Connect the device through the mobile phone APP, enter the setting interface and click "Advanced Options", click "Remote Matching", and send a remote control matching request. When the green light of the fan blade LED flashes, click the "MATCH" button of the remote control to complete the matching.