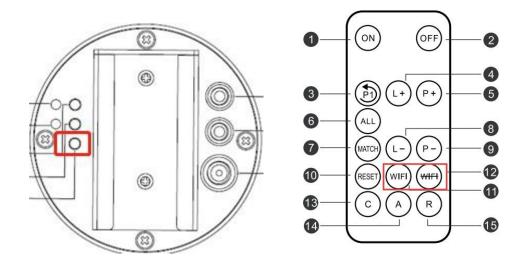

A: The device supports the operation of turning off WIFI. When the WIFI is turned off, the second indicator light on the back of the device will display in white. The methods to turn off the WIFI of the device are as follows:

- 1) Press the remote control "WIFI", the device WIFI will close
- 2) WIFI In the open state, long press the "NET" button on the back of the device for 3S Left and right, device WIFI will close

When the WIFI is turned off (the second indicator light on the back of the device is displayed in white ) ,press "WIFI" button on the remote control or long press the "NET" button on the back of the device for 3S to turn on the WIFI of the device. connected screen devices, turning off the host and turning on WIFI can work on all connected screen devices.